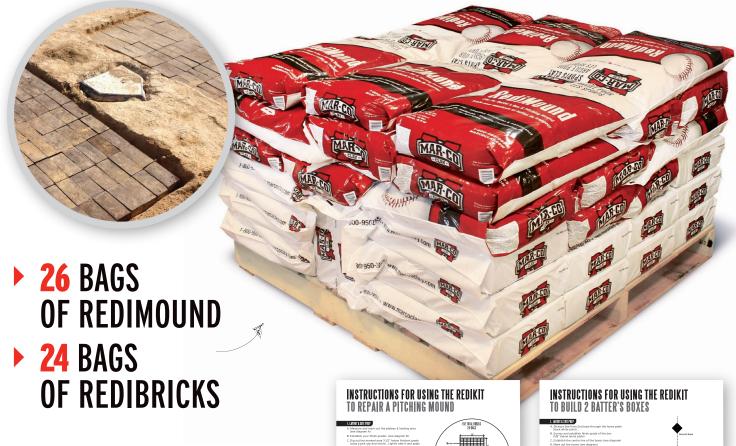

### A ONE SKID SOLUTION.

One skid = 2 batter's boxes  $\frac{OR}{OR}$  1 pitching mound.

Each skid comes with a STEP-BY-STEP INSTRUCTIONAL SHEET for building a Batter's Box and Pitching Mound.

# DEPARTMENT OF THE STATE OF THE

INSTRUCTIONS FOR USING THE REDIKT
TO BUILD 2 BATTER'S BOXES

\*\*\*CONTROLLED TO THE PROPERTY OF THE PROPERTY OF